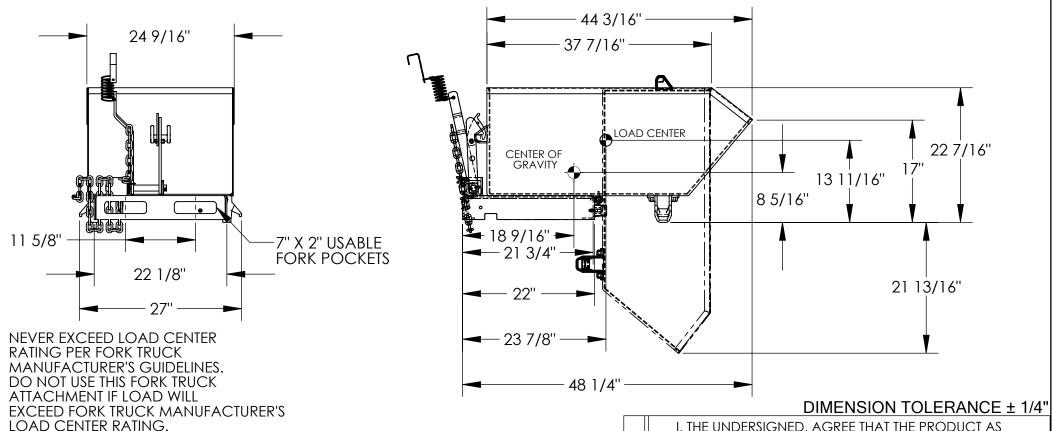

## LOW PROFILE 90° SELF DUMPING HOPPER- H-33-MD

APPROX WEIGHT: 216.22 lbs.

\*\*\* ANY ADDITIONS, DELETIONS, OR OMISSIONS MUST BE CORRECTED ON THIS DRAWING AS THIS DRAWING WILL BE CONSIDERED ALL INCLUSIVE \*\*\* ALL GRAPHICS PROVIDED ARE FOR REFERENCE ONLY. IF CERTAIN DIMENSIONS ARE CRITICAL PLEASE VERIFY THOSE DIMENSIONS WITH YOUR SALESPERSON

## STANDARD FEATURES

APPROX. WEIGHT/LOST LOAD=216.22 LBS.

EFFECTIVE THICKNESS= FORK LENGTH MINUS 21 3/4"

MODEL NUMBER: H-33-MD **OVERALL WIDTH: 27"** OVERALL LENGTH: 48 1/4"

**OVERALL HEIGHT: 22 7/16"** CAPACITY: 4,000 LBS.

VOLUME: 1/3 CU. YRD.

TOUGH BAKED IN POWDER COATED BLUE FINISH